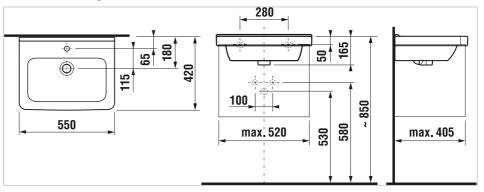

#### **Dimensions**

Length: 550 mm. Width: 420 mm. Height: 165 mm.

## **Technical drawings**

Cubito Pure 810422