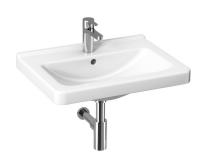

# Cubito Pure 810422

The clean and modern design of sanitary ware, furniture and accessories is based on straight-line geometry of current trends. In white, combining glossy paint and chrome-plated handles, it is a timeless stylish choice. Naturally, the luxurious Cubito Pure series of the Jika brand brings perfect technical workmanship focused on functionality.

## Washbasin

Installation type: Wall-hung Material: Vitreous china

#### Colours and options

H8104220001041 White/with 1 taphole in the middle

H8104221001041 White-JIKAperla/with 1 taphole in the middle